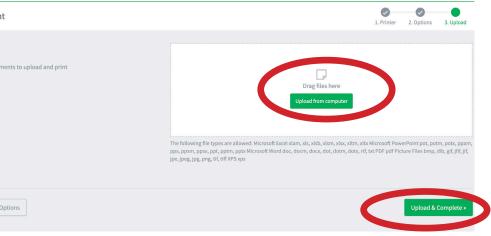

Password: same as Office one

- 3. Look for "Web Print"
- 4. Select "Submit a Job"
- 5. Upload files drag or navigate

3. Upload Documents »

Files should appear above upload box when uploaded

6. Choose "Upload & Complete" at bottom of the page

When says "Held in a queue" go to the printer and login

7. Log in with ID number on any printer that looks like this: