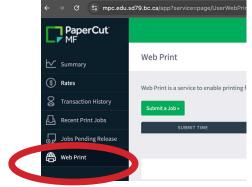

## **HOW TO PRINT - from any mobile device**

You must be on one of the following wifi networks: 79Wifi (school device) or FKSS BYOD (personal) \*FKSS quest will not allow you to print

- 1. https://mpc.edu.sd79.bc.ca/user
- 2. Log in with your district sign in:

Password: same as Office one

- 3. Look for "Web Print"
- 4. Select "Submit a Job"
- 5. Upload files drag or navigate

3. Upload Documents »

Files should appear above upload box when uploaded

6. Choose "Upload & Complete" at bottom of the page