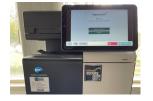

When says "Held in a queue" go to the printer and login

7. Log in with ID number on any printer that looks like this: