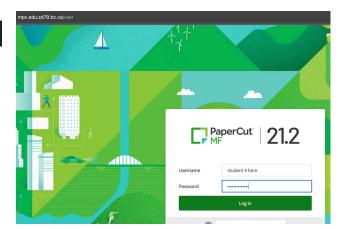

## **HOW TO PRINT - from any mobile device**

You must be on one of the following wifi networks: 79Wifi (school device) or FKSS BYOD (personal) \*FKSS quest will not allow you to print

- 1. https://mpc.edu.sd79.bc.ca/user
- 2. Log in with your district sign in:

Password: same as Office one

- 3. Look for "Web Print"
- 4. Select "Submit a Job"
- 5. Upload files drag or navigate

3. Upload Documents »

Files should appear above upload box when uploaded

6. Choose "Upload & Complete" at bottom of the page